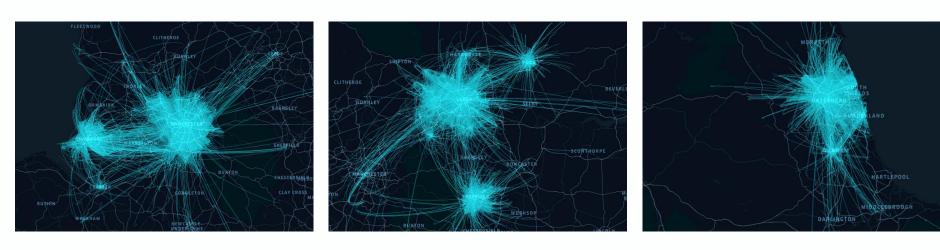

#### **UBER**

## Uber || Moving North

Neil Mcgonigle Head of Clties, North of England



12th April 2018

# Connecting the North



North West Yorkshire North East



## 2017 Electric Vehicle Trial: London

#### Study

- September 2016 to January 2017
- 60 full EVs fully incorporated within uberX
- Study carried out by Energy Saving Trust with a detailed report published

#### **Results**

- Over 100 partner-drivers took part
- More than 250k miles driven
- Estimated 40,000 first-time EV passengers

#### **Insights**

- Reliance on on-street charging (due to lack of off-street parking)
- ~50% of drivers said their participation cost >10 hours a week in lost driving time
- Drivers began looking for a charger with ~30% battery remaining
- But....both driver and public response to the EVs was positive



## 2018 Progress

#### **Significant Expansion of EVs**

- More than 100 EVs now on the App across the UK
- Over 1 mi